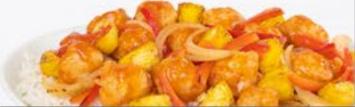

Chicken & Broccoli GF) 667 cal. Steamed white meat chicken, garlic, ginger, scallions and broccoli. Tossed in a rich and sweet soy sauce.

Sweet & Sour Chicken GF (V) 980 cal.

Tempura-battered white meat chicken, ginger, onions, red bell peppers and pineapple. Tossed in our classic sweet and sour sauce.