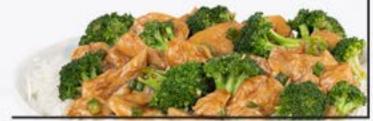

Chicken & Broccoli GF) 667 cal. Steamed white meat chicken, garlic, ginger, scallions and broccoli. Tossed in a rich and sweet soy sauce.

Sweet & Sour Chicken GF (V) 980 cal.

Tempura-battered white meat chicken, ginger, onions, red bell peppers and pineapple. Tossed in our classic sweet and sour sauce.