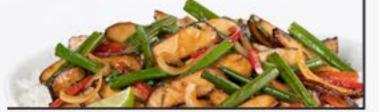

### Mongolian Steak (GF) 760 cal.

Grass-fed, wok-seared steak, garlic, scallions, and mushrooms. Tossed in a rich and sweet soy sauce.