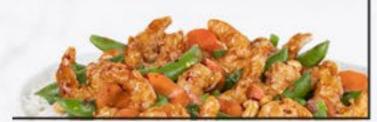

#### Kung Pao Shrimp 🌗 🕞 740 cal.

Fresh-cooked, crispy shrimp, garlic, carrots, snap peas, peanuts and chili flakes. Tossed in a chili soy sauce.

## Pei Wei Original Shrimp 🌗 🕞

790 cal.

Fresh-cooked, crispy shrimp, garlic, chili paste, carrots, snap peas and scallions. Tossed in a sweet and spicy chili vinegar sauce.