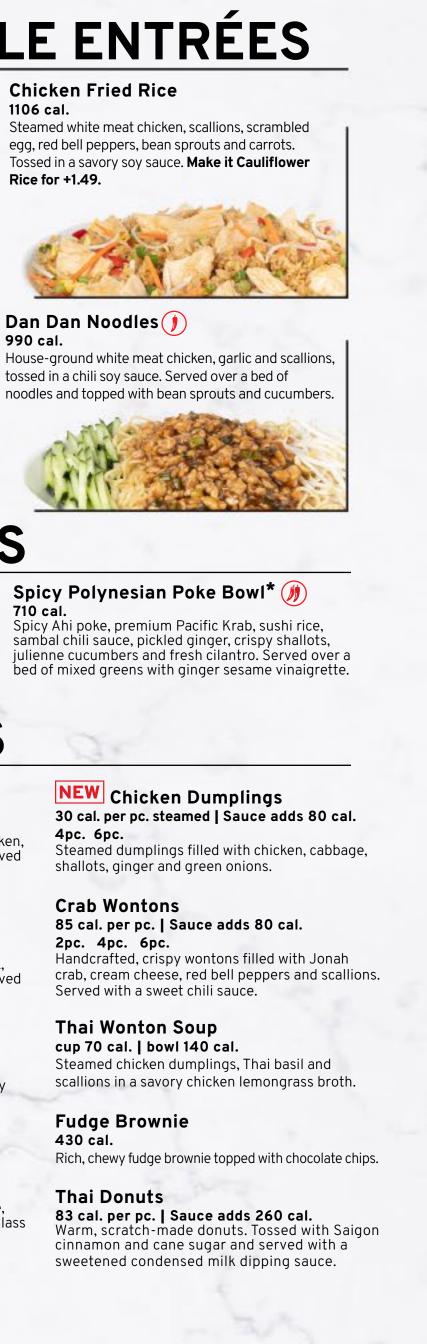

e +470 cal. Fried Rice +750 cal. Noodles +450 cal.

# **BEVERAGES**

Fresh Brewed Iced Tea

Fountain reg 0-295 cal.

Kid's Teriyaki 🕡 710 - 790 cal.

Kid's Lo Mein



reg 0 cal.





†These entrées can be ordered vegetarian or gluten free by substituting the protein or preparation.

# **RICE & NOODLE ENTRÉES**

#### Chicken Pad Thai () 1370 cal.

Steamed white meat chicken, rice noodles, scrambled egg, bean sprouts and scallions. Tossed in a sweet and sour sauce and topped with peanuts, cilantro and a lime wedge. Add tofu for no additional charge.



### Chicken Lo Mein 1170 cal. Steamed white meat chicken, noodles, bean

sprouts, carrots, red bell peppers, shiitake mushrooms, scallions and garlic. Tossed in a savory soy sauce.

1106 cal.

Rice for +1.49.



## Dan Dan Noodles 🌗 990 cal.



# **SALAD BOWLS**

#### Asian Chopped Chicken Salad (GF) 660 cal.

Tender, hand-pulled chicken, carrots, tomatoes, red bell peppers, cilantro, scallions, crispy wontons and sesame seeds. Served over a bed of mixed greens and tossed in a ginger sesame vinaigrette.

# SHAREABLES

### **NEW** Chicken Egg Rolls 200 cal. per pc. | Sauce adds 80 cal. 1pc. 2pc. Hand-rolled, crispy egg rolls filled with seasoned chicken,

cabbage, black mushrooms, carrots and scallions. Served with a sweet chili sauce.

### Pork Egg Rolls 280 cal. per pc. | Sauce adds 80 cal.

1pc. 2pc. Hand-rolled, crispy egg rolls filled with seasoned pork, cabbage, black mushrooms, carrots and scallions. Served with a sweet chili sauce.

## Signature Chicken Lettuce Wraps

810 cal. | Sauce adds 60 cal. House-ground chicken, s