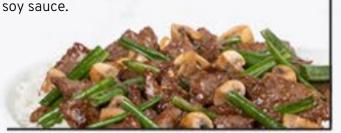

#### NEW Spicy Korean BBQ Steak 🧰 780 cal. Grass-fed, wok-seared steak, red bell peppers, onions,

cauliflower, scallions and garlic. Tossed in a spicy gochujang sauce.

Mongolian Chicken (GF) 636 cal. Steamed white meat chicken, garlic, scallions and mushrooms. Tossed in a rich and sweet soy sauce.

### Mongolian Steak (GF) 760 cal.

Grass-fed, wok-seared steak, garlic, scallions, and mushrooms. Tossed in a rich and sweet soy sauce.