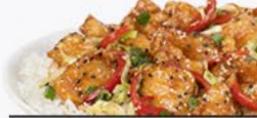

## Sesame Chicken ()

895 cal.

Crispy white meat chicken, red bell peppers, garlic, ginger, chili paste, broccoli and onions. Tossed in a sweet soy chili citrus glaze and topped with toasted sesame seeds.