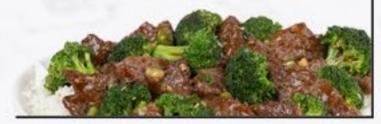

### **NEW** Thai Basil Cashew Chicken () 1048 cal.

Steamed white meat chicken, red bell peppers, onions, snap peas, garlic, Thai basil and cashews. Tossed in a spicy hoisin sauce.

Beef & Broccoli GF) 790 cal. Grass-fed, wok-seared steak, garlic, ginger, scallions and broccoli. Tossed in a rich and sweet soy sauce.