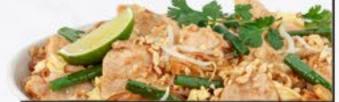

#### Chicken Pad Thai () 1370 cal.

Steamed white meat chicken, rice noodles, scrambled egg, bean sprouts and scallions. Tossed in a sweet and sour sauce and topped with peanuts, cilantro and a lime wedge. Add tofu for no additional charge.