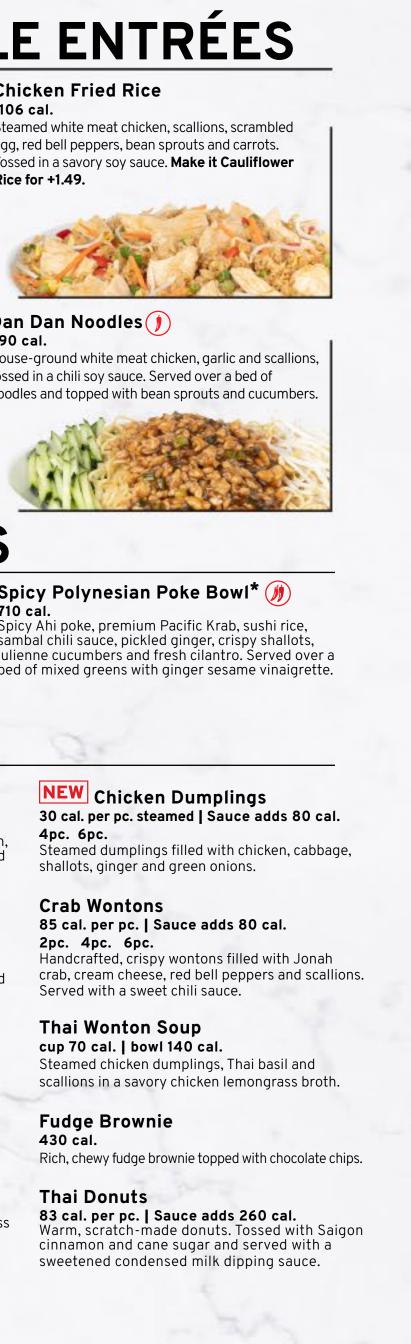

### Chicken Lo Mein 1170 cal. Steamed white meat chicken, noodles, bean

sprouts, carrots, red bell peppers, shiitake mushrooms, scallions and garlic. Tossed in a savory soy sauce.

1106 cal.

Rice for +1.49.